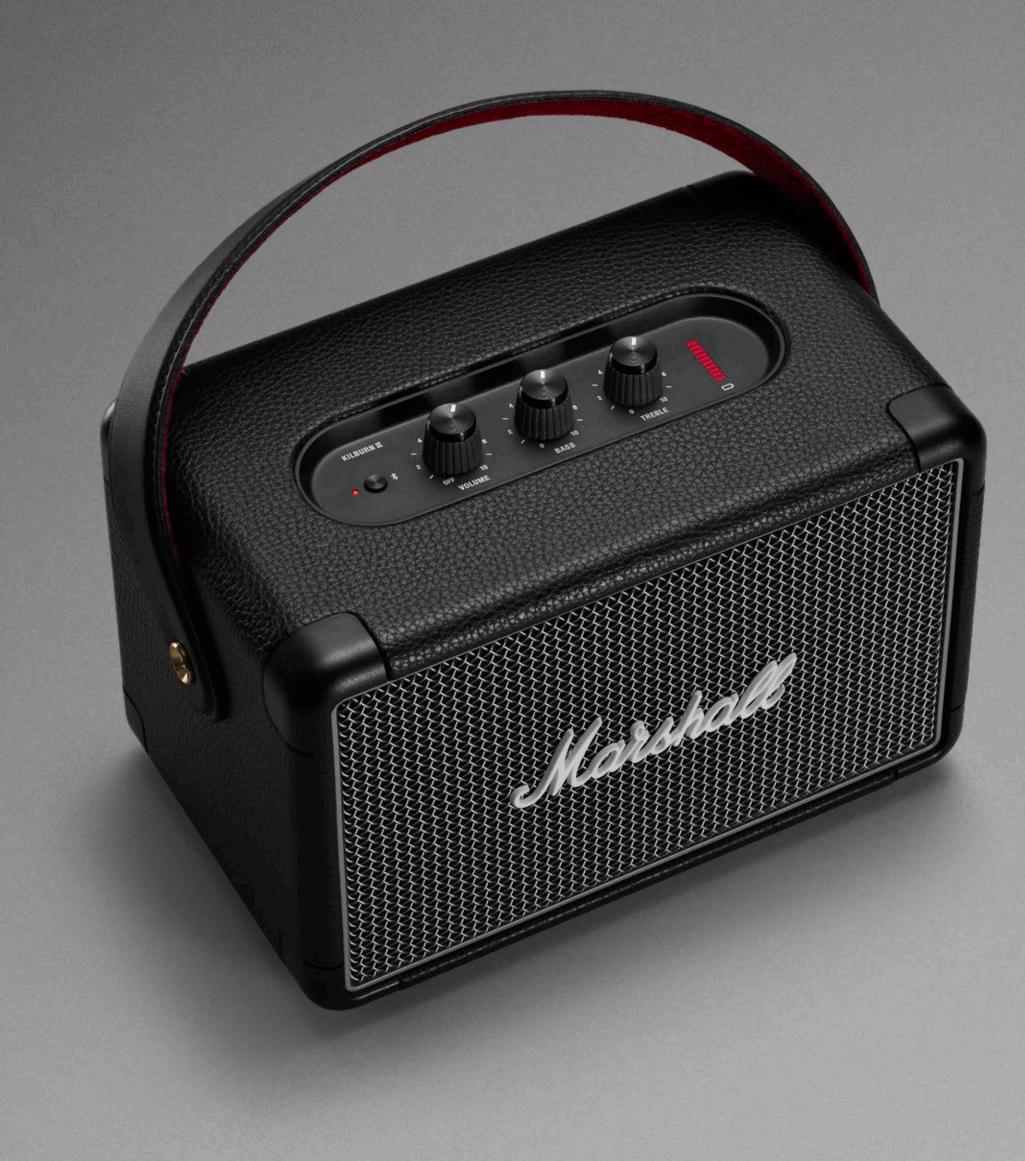

# KILBURN II

GET ON THE ROAD WITH KILBURN II. FREE FROM THE CONFINES OF WIRES AND CORDS, THIS BLUETOOTH SPEAKER OFFERS 20+ HOURS OF PORTABLE PLAYTIME ON A SINGLE CHARGE. THIS STOUT-HEARTED HERO OFFERS A LARGER THAN LIFE MULTI-DIRECTIONAL SOUND THAT WILL IMMERSE YOU IN YOUR MUSIC, INDOORS OR OUT. ITS DURABLE WATER-RESISTANT DESIGN MAKES IT SUPREMELY RUGGED AND DURABLE. KILBURN II IS ABLE TO WITHSTAND EVEN THE LONGEST DAYS ON THE ROAD

# BLUETOOTH 5.0 aptX

Kilburn II comes equipped with Bluetooth 5.0 aptX technology for wireless music play.

# **DURABLE AND ROADWORTHY DESIGN**

Supremely rugged and durable, Kilburn II is ready for whatever adventure comes your way.