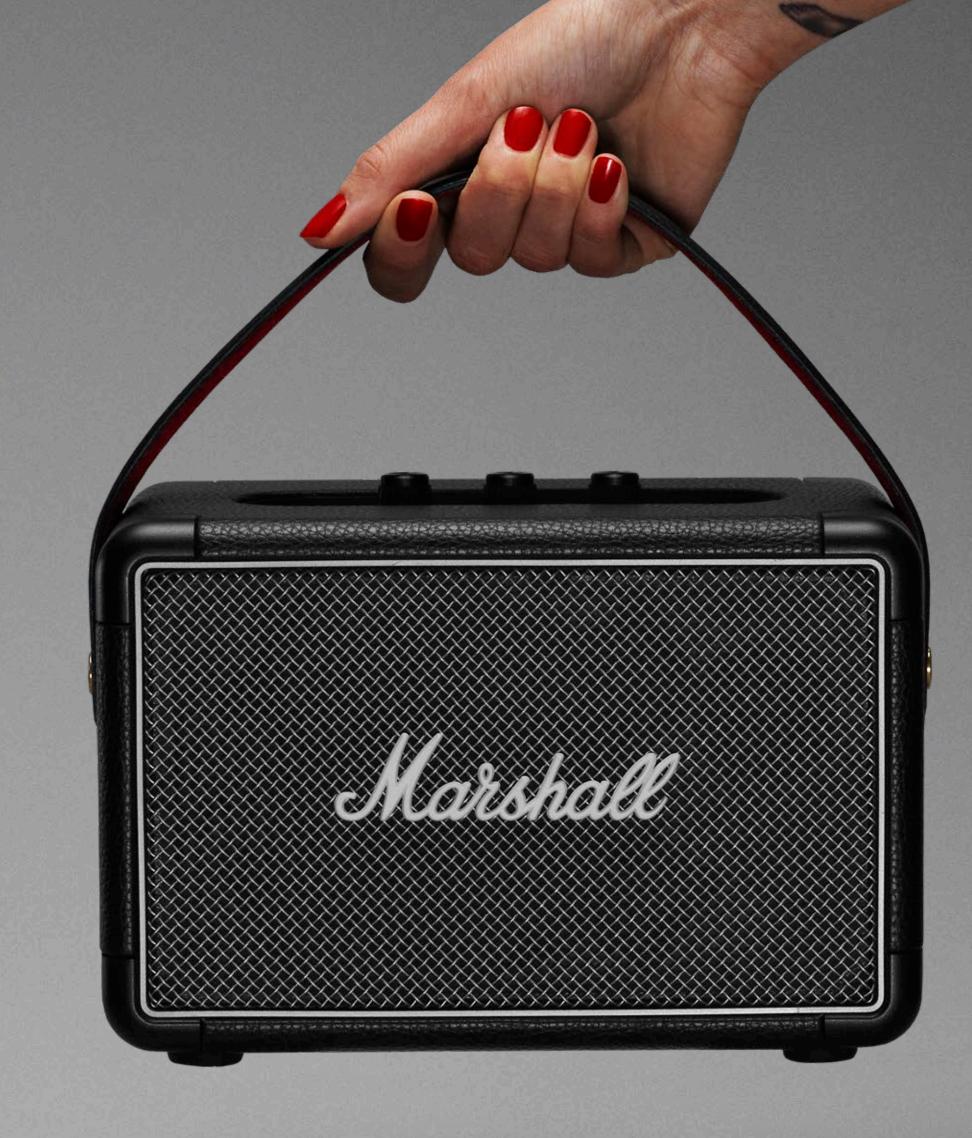

# **A STOUT-HEARTED HERO** WITH 20+ HOURS OF PORTABLE PLAYTIME

Marshall

# KILBURN II

GET ON THE ROAD WITH KILBURN II. FREE FROM THE CONFINES OF WIRES AND CORDS, THIS BLUETOOTH SPEAKER OFFERS 20+ HOURS OF PORTABLE PLAYTIME ON A SINGLE CHARGE. THIS STOUT-HEARTED HERO OFFERS A LARGER THAN LIFE MULTI-DIRECTIONAL SOUND THAT WILL IMMERSE YOU IN YOUR MUSIC, INDOORS OR OUT. ITS DURABLE WATER-RESISTANT DESIGN MAKES IT SUPREMELY RUGGED AND DURABLE. KILBURN II IS ABLE TO WITHSTAND EVEN THE LONGEST DAYS ON THE ROAD

# **DURABLE AND ROADWORTHY DESIGN**

Supremely rugged and durable, Kilburn II is ready for whatever adventure comes your way.